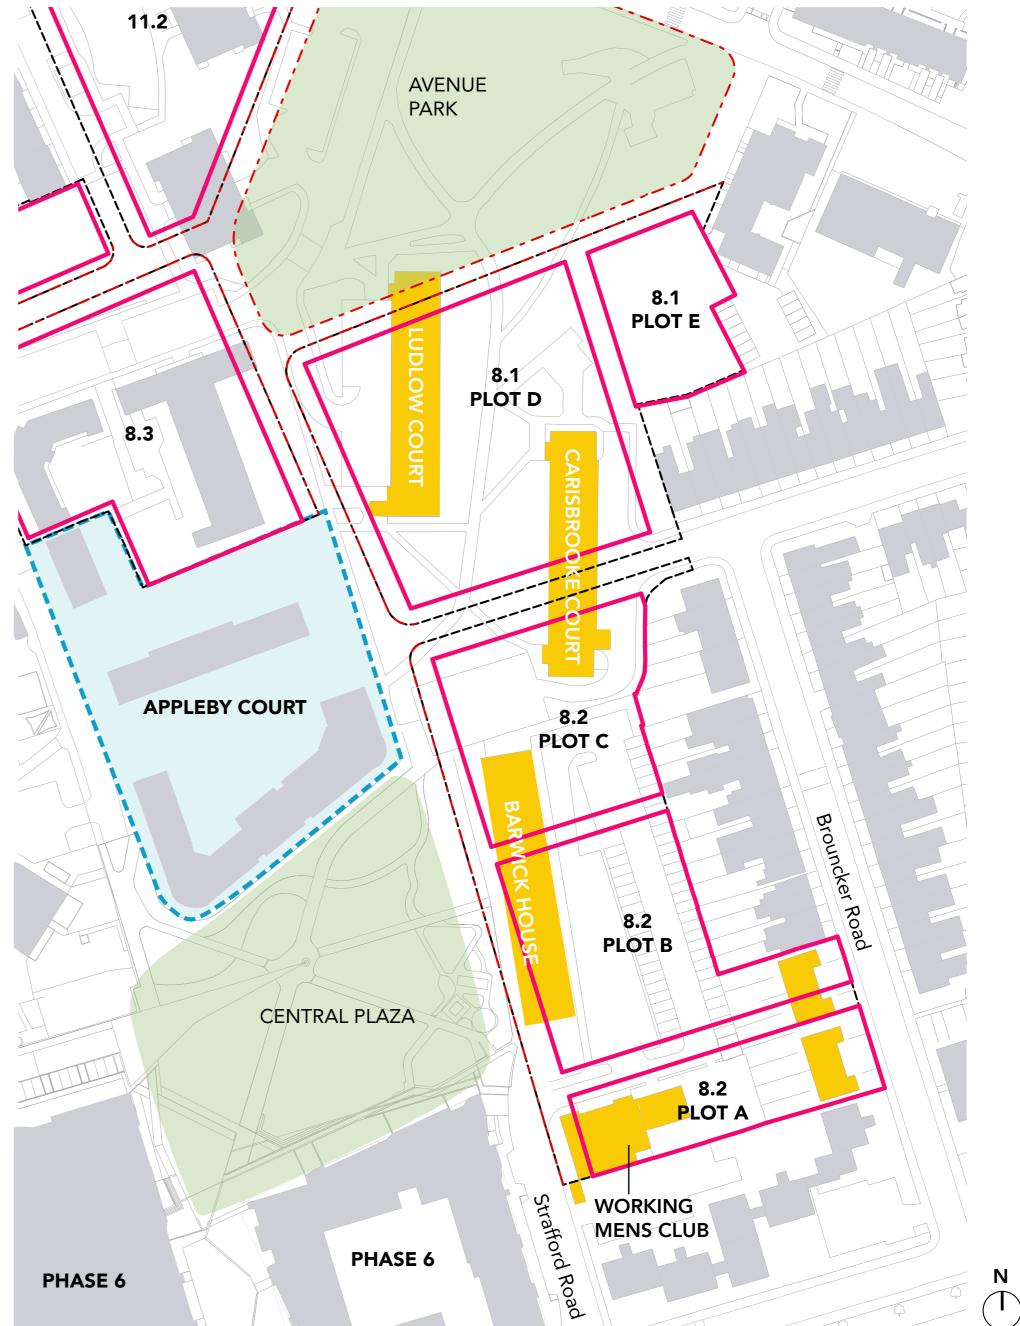

## NEW PHASE OVERVIEW

Acton Gardens is progressing with the design proposals for Phase 8.1 and 8.2 of the masterplan. This phase is a great opportunity to start linking up the phases being delivered in the south, west and north of the estate and creating the beginnings of a strong north-south route through the neighbourhood and a new street connecting with Brounckner Road.

Above masterplan block outlines showing position of existing estate blocks Left: aerial view of Central Plaza looking towards Barwick House. Below: Phase 8.1 and 8.2 in the context of the masterplan, showing phases already built.

## **ACTON GARDENS PHASES 8.1 AND 8.2**