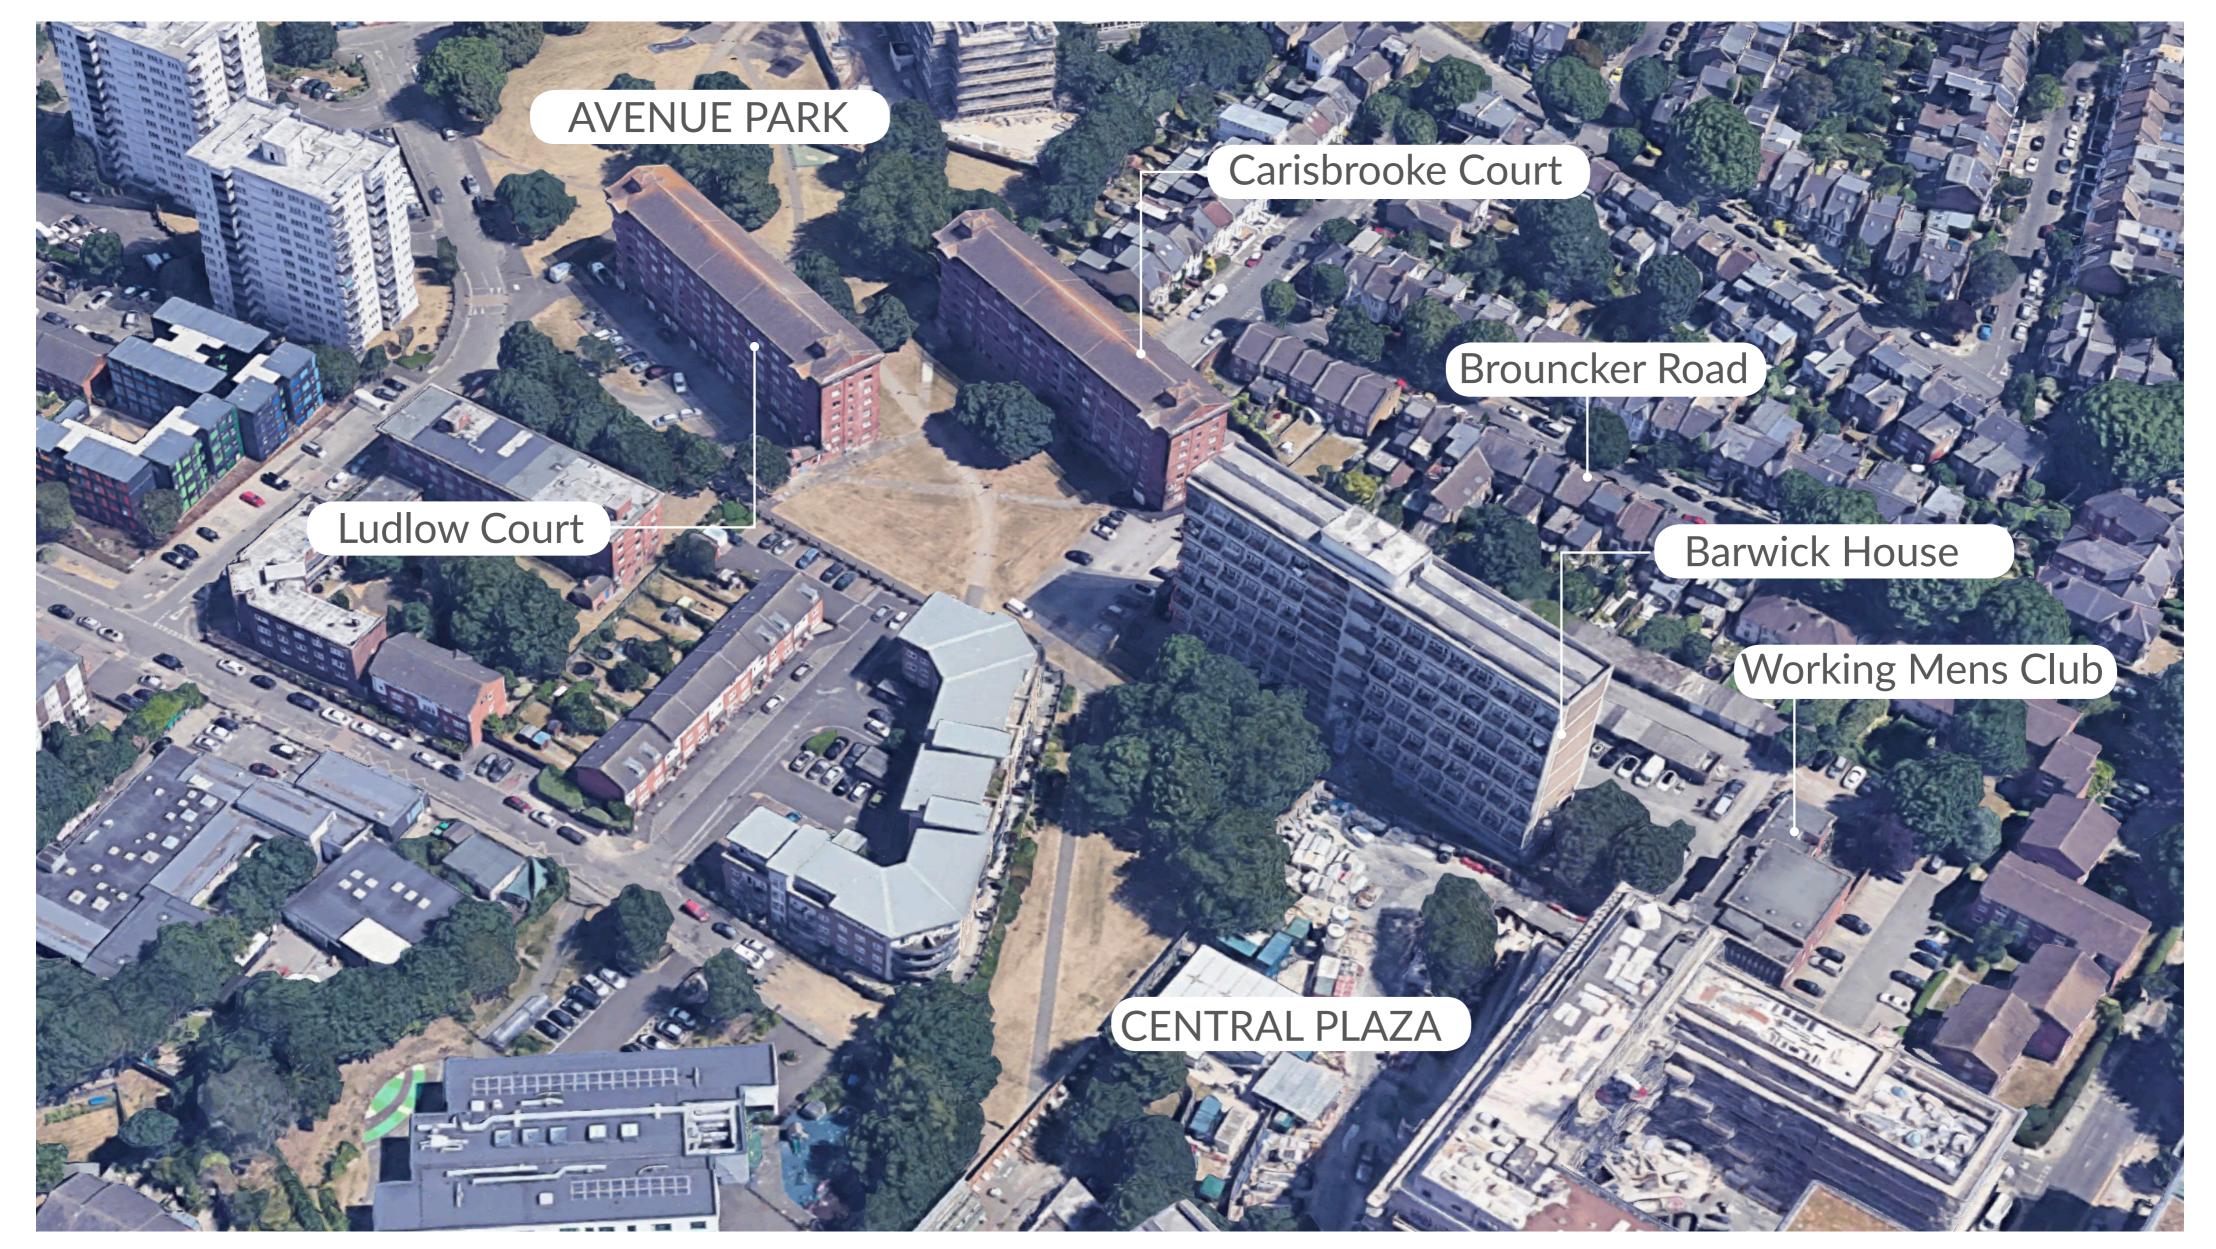

Above masterplan block outlines showing position of existing estate blocks Left: aerial view of Central Plaza looking towards Barwick House. Below: Phase 8.1 and 8.2 in the context of the masterplan, showing phases already built.