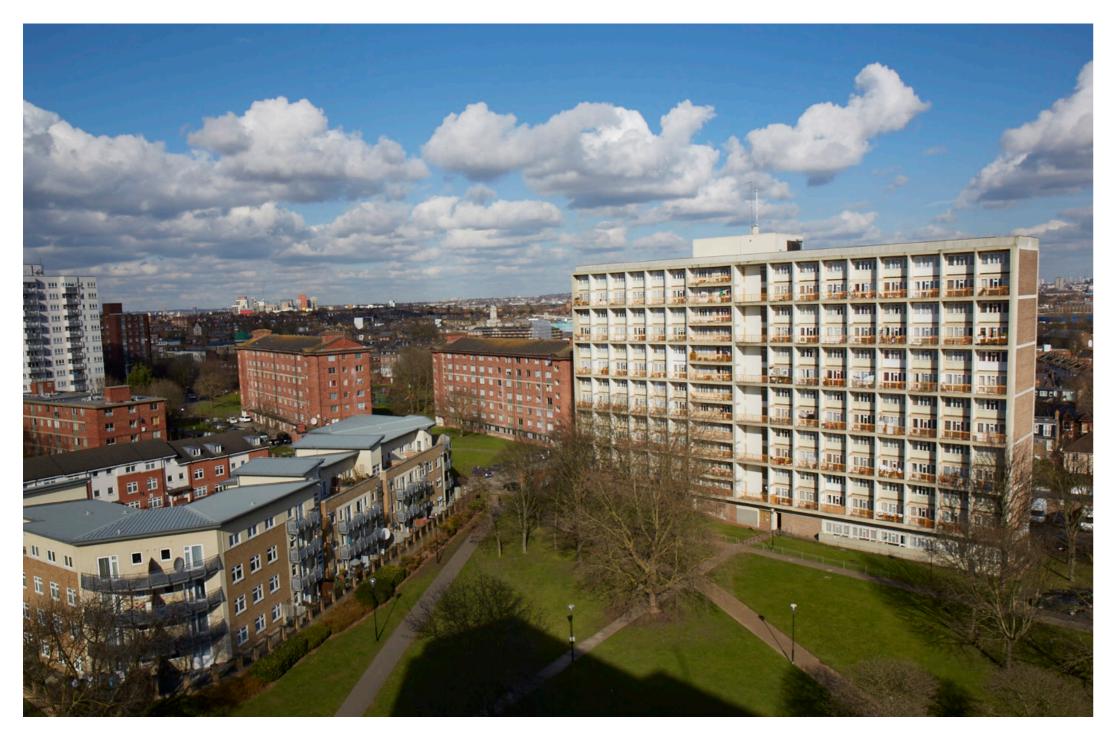

Above masterplan block outlines showing position of existing estate blocks Left: aerial view of Central Plaza looking towards Barwick House. Below: Phase 8.1 and 8.2 in the context of the masterplan, showing phases already built.