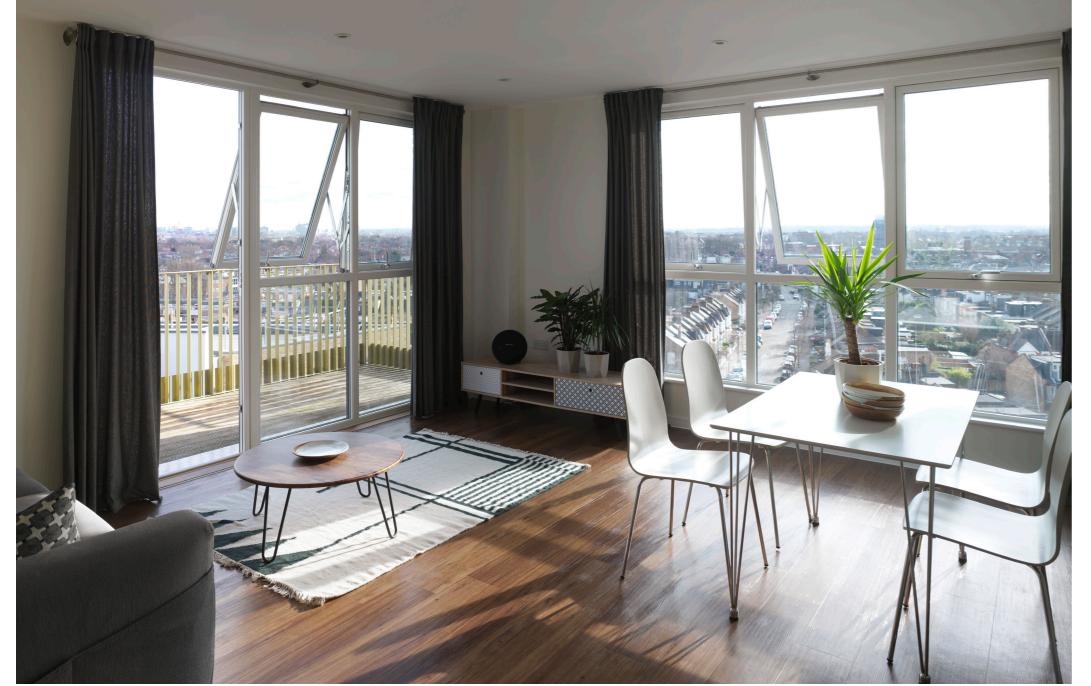

## INSIDE THE HOME

- All the new homes are being designed to have generous and easy to furnish living areas, ample storage and separate utility cupboards for washing machines.
- The designs of the buildings maximises the number of homes with dual aspect.
- Ground floor dwellings have their own front door from the street
- Generous balconies are accessed off the primary living space
- Apartment block entrances are large and filled with light

2 bedroom maisonette 84sqm

3 bedroom maisonette 103sqm

Designing from the inside out

1 bedroom apartment 50sqm

Living spaces with great views

2 bedroom apartment 70sqm

LONDON W3