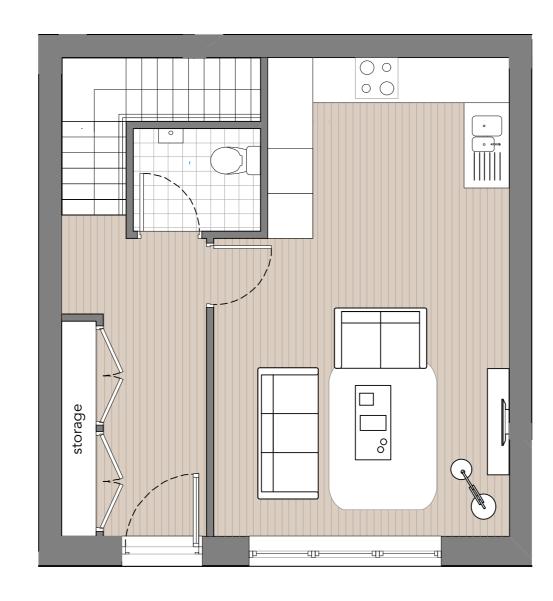

2 bedroom maisonette 84sqm

3 bedroom maisonette 103sqm

Designing from the inside out

1 bedroom apartment 50sqm

Living spaces with great views

2 bedroom apartment 70sqm

LONDON W3