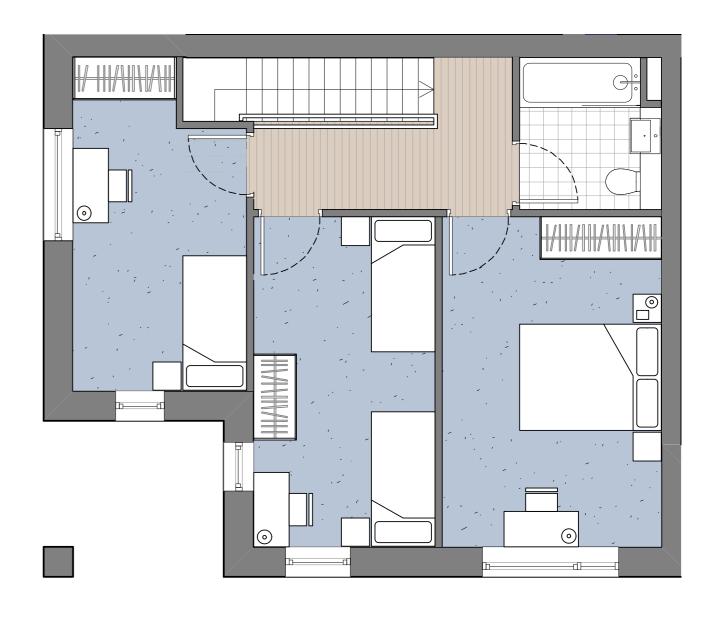

2 bedroom maisonette 84sqm

3 bedroom maisonette 103sqm

Designing from the inside out

1 bedroom apartment 50sqm

Living spaces with great views

2 bedroom apartment 70sqm

LONDON W3