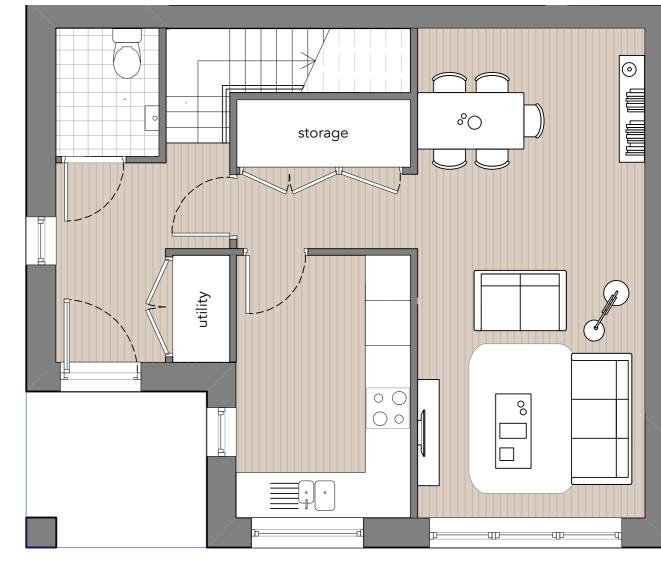

2 bedroom maisonette 84sqm

3 bedroom maisonette 103sqm

Designing from the inside out

1 bedroom apartment 50sqm

Living spaces with great views

2 bedroom apartment 70sqm

LONDON W3