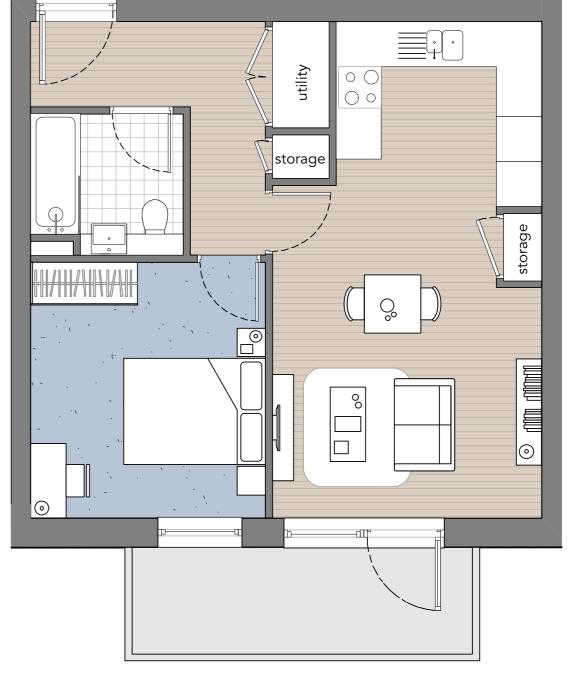

## INSIDE THE HOME

- All the new homes are being designed to have generous and easy to furnish living areas, ample storage and separate utility cupboards for washing machines.
- The designs of the buildings maximises the number of homes with dual aspect.
- Ground floor dwellings have their own front door from the street
- Generous balconies are accessed off the primary living space
- Apartment block entrances are large and filled with light

2 bedroom maisonette 84sqm

3 bedroom maisonette 103sqm

Designing from the inside out

1 bedroom apartment 50sqm

Living spaces with great views

2 bedroom apartment 70sqm

LONDON W3