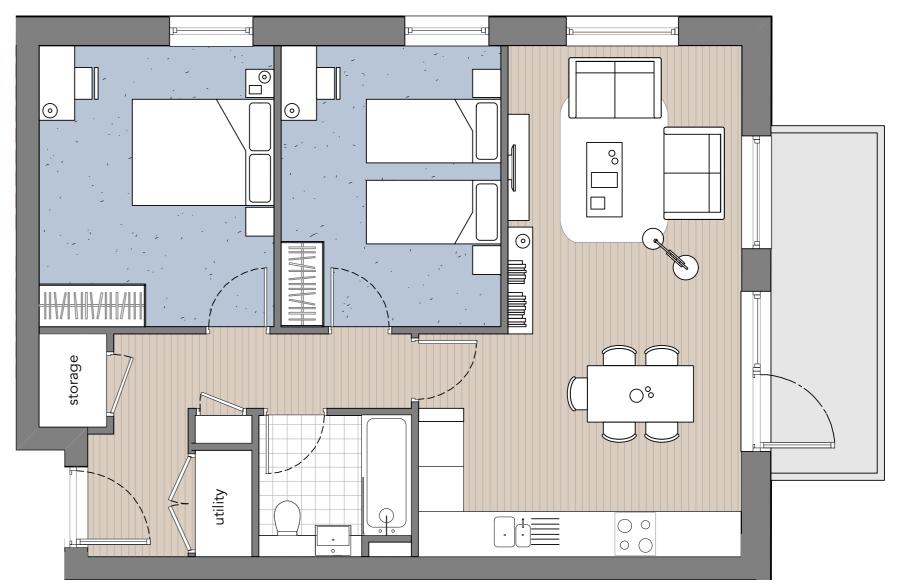

## INSIDE THE HOME

- All the new homes are being designed to have generous and easy to furnish living areas, ample storage and separate utility cupboards for washing machines.
- The designs of the buildings maximises the number of homes with dual aspect.
- Ground floor dwellings have their own front door from the street
- Generous balconies are accessed off the primary living space
- Apartment block entrances are large and filled with light

2 bedroom maisonette 84sqm

3 bedroom maisonette 103sqm

Designing from the inside out

1 bedroom apartment 50sqm

Living spaces with great views

2 bedroom apartment 70sqm

LONDON W3