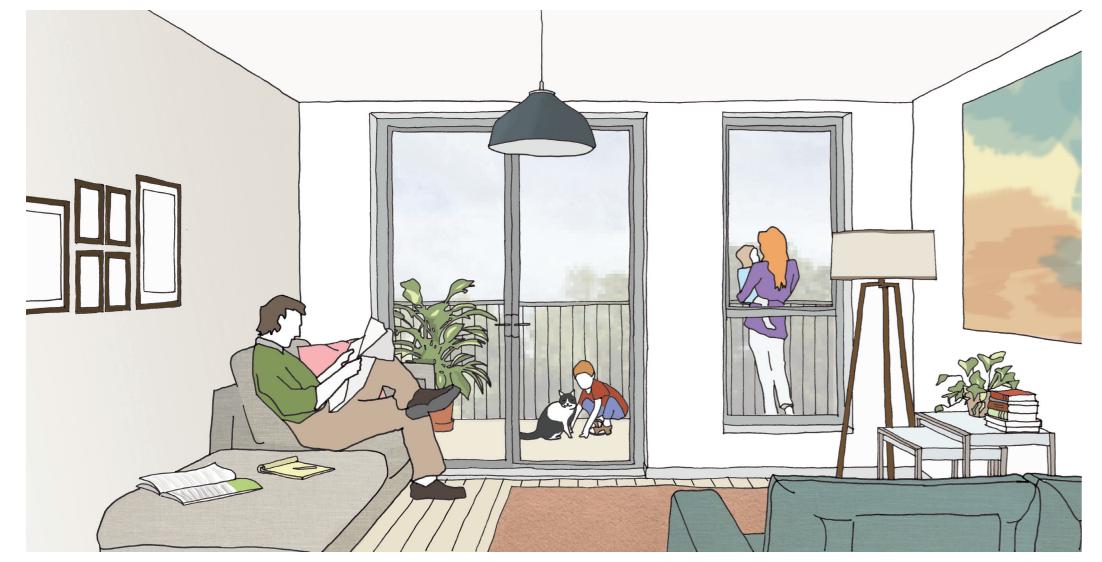

## INSIDE THE HOME

- All the new homes are being designed to have generous and easy to furnish living areas, ample storage and separate utility cupboards for washing machines.
- The designs of the buildings maximises the number of homes with dual aspect.
- Ground floor dwellings have their own front door from the street
- Generous balconies are accessed off the primary living space
- Apartment block entrances are large and filled with light