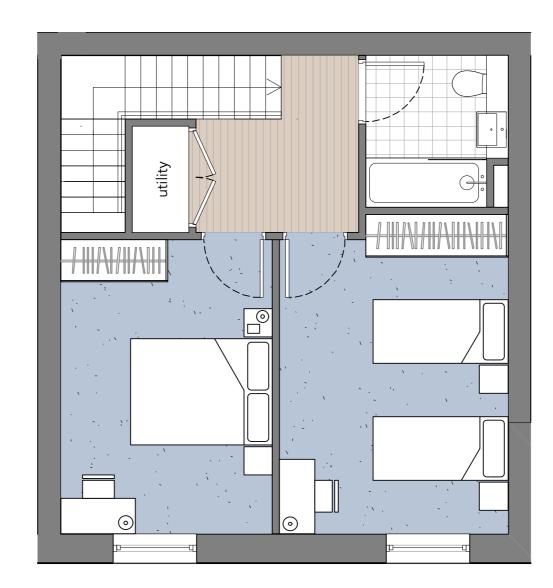

2 bedroom maisonette 84sqm

3 bedroom maisonette 103sqm

Designing from the inside out

1 bedroom apartment 50sqm

Living spaces with great views

2 bedroom apartment 70sqm

LONDON W3